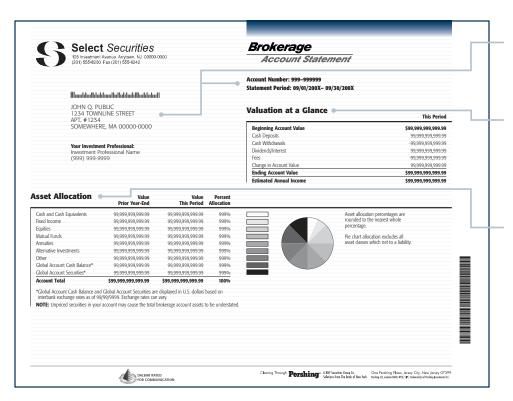

## **Account Information**

At the top of the first page of your statement, you will find information identifying your account. Your account number and the statement period appear on the right. Your name and address, as well as your investment professional's information, appear on the left.

#### Valuation at a Glance

This section provides you with beginning and ending account values for the current statement period, as well as an explanation of the changes in the value of your account. It offers a high-level overview of account activity, including cash deposits, cash withdrawals, dividends and interest, fees, and change in account value, to help you identify the inflow and outflow of assets in your account.

## **Asset Allocation**

This section provides a summary of your portfolio holdings by asset class. The market value (based on prices as of the last day of the statement period) of each asset class and the percentage of the account it represents is displayed; the sum of market values for each asset class represents the net value of your portfolio. In addition, a pie chart will be displayed illustrating asset allocation if at least two asset classes equal 2.5 percent or greater of the total account value.