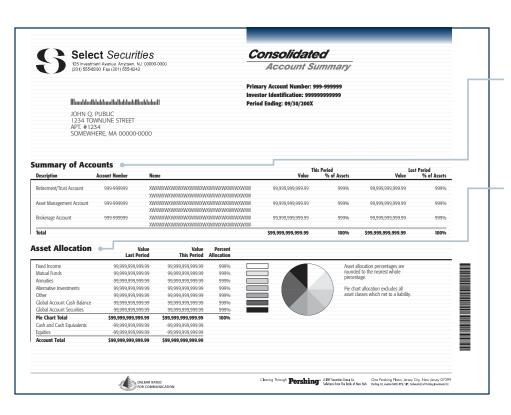

## **Asset Allocation**

This section provides a summary of your portfolio holdings by asset class. The market value (based on prices as of the last day of the statement period) of each asset class and the percentage of the account it represents is displayed; the sum of market values for each asset class represents the net value of your portfolio. In addition, a pie chart will be displayed illustrating asset allocation if at least two asset classes equal 2.5 percent or greater of the total account value.