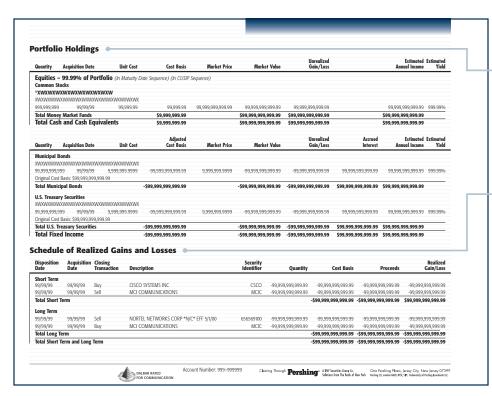

#### **Portfolio Holdings United States (Dollar)** Equities - 99.99% of Portfolio -9,999,999,999 -99,999,999,999,99 999,99% Dividend Option: Reinvest Capital Gains Option: Reinvest Security Identifier: 999999999 Total Stocks, Rights and Warrants -\$99 999 999 999 99 -\$99,999,999,999,99

# Portfolio Holdings

This section provides comprehensive details regarding your portfolio's holdings. Organized into subsections and by investment type, this section indicates the quantity, description, market price (if available), market value, dividend and capital gain options, and other information on each security position as of the close of business on the last day of the statement period. In addition, the subsections display the opening and closing cash, margin, short, and money market fund balances.